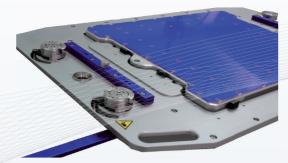

## key features

- test housing mechanics design as per customer specifications
- suitable for individual and high-volume production
- standard and customized dimensions
- no limitation in size and electrical power capacities
- fully integrated docking
- quick and easy locking and unlocking process for board change
- large application space load board
- optional number of channel boards as per customer specifications
- family board / DUT board connection achieved by high-end double-ended spring probes – 50 Ohm
- high-end cooling fans
- facilitated adaptation with all available manipulator solutions
- docking design in compliance with customer internal docking standards/dimensions
- docking force as per customer specifications
- center of gravity fully compensated