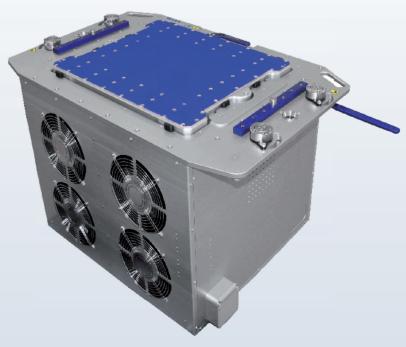

## key features

- test housing mechanics design as per customer specifications
- suitable for individual and high-volume production
- standard and customized dimensions
- no limitation in size and electrical power capacities
- fully integrated docking
- quick and easy locking and unlocking process for board change
- large application space load board
- optional number of channel boards as per customer specifications
- family board / DUT board connection achieved by high-end double-ended spring probes – 50 Ohm
- high-end cooling fans
- facilitated adaptation with all available manipulator solutions
- docking design in compliance with customer internal docking standards/dimensions
- docking force as per customer specifications
- center of gravity fully compensated