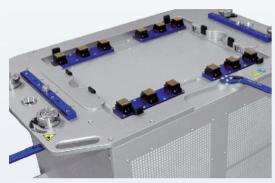

## key features

- test housing mechanics design as per customer specifications
- suitable for individual and high-volume production
- standard and customized dimensions
- no limitation in size and electrical power capacities
- fully integrated docking
- quick and easy locking and unlocking process for board change
- large application space load board
- optional number of channel boards as per customer specifications
- family board / DUT board connection achieved by high-end double-ended spring probes – 50 Ohm
- high-end cooling fans
- facilitated adaptation with all available manipulator solutions
- docking design in compliance with customer internal docking standards/dimensions
- docking force as per customer specifications
- center of gravity fully compensated