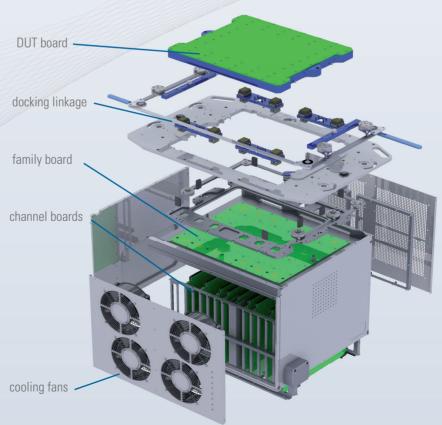

## integrated test cell

## key features

- test housing mechanics design as per customer specifications
- suitable for individual and high-volume production
- standard and customized dimensions
- no limitation in size and electrical power capacities
- fully integrated docking
- quick and easy locking and unlocking process for board change
- large application space load board
- optional number of channel boards as per customer specifications
- family board / DUT board connection achieved by high-end double-ended spring probes – 50 Ohm
- high-end cooling fans
- facilitated adaptation with all available manipulator solutions
- docking design in compliance with customer internal docking standards/dimensions
- docking force as per customer specifications
- center of gravity fully compensated