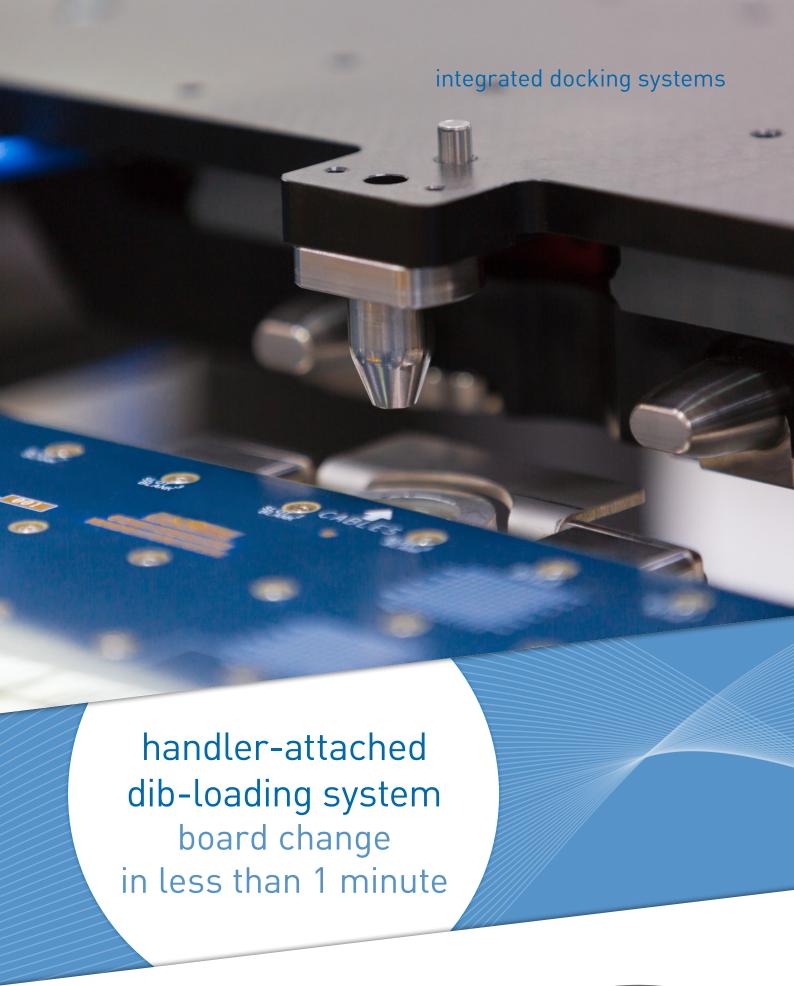

# key features

quick + easy board change in less than one minute, by one person only (one-person operation)

highly efficient + time-saving operation

highest repeatability due to -

- → mechanical test head/handler connection during board change process
- → statically defined test head positioning