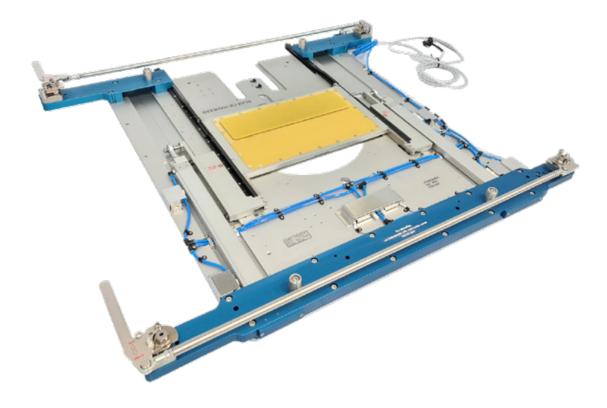

# docking + interfacing

cold test cover EVOLUTION
saving cost,
minimizing downtime

# key features

(r)evolutionary state-of-the-art docking and handler chamber sealing solution

intuition-based, technologically advanced design novelty

universal tester/handler compatibility

compatibility with third-party dockings will be verified at request

protection against CUH/handler chamber icing

operating temperature ranging from -50 °C to +150 °C (-58 °F to +302 °F)

reverting system conducting purge air back into handler chamber + dual-sealing plate

cold test cover assembly permanently attached to handler

docking and alignment features integrated into cold test cover assembly

test cell servicing with closed sealing cover for up to 30 minutes

automatic or mechanical push-button system operation options

cost-/time-saving + yield-/quality-increasing operation features

durable and robust design

single module or integrated dib-changing solution

optional product features and upgrade integrations:

- sensor-controlled temperature detection + cold temperature guard/alarm system
- integrated dib-changing solution:
  - odib exchange time of less than 1 minute
  - o side-mapping
  - touch panel operation
  - o programmable user interface
  - o individual, password-protected control options